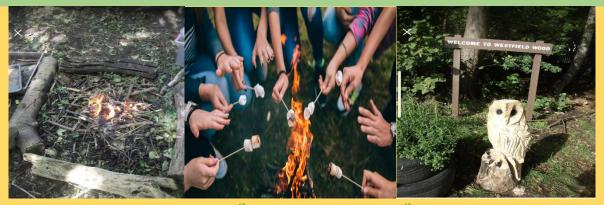

## **Easter Holiday Club**

**Activities such as:** 

Den building, group fires, bug hunting, obstacle making, Mud kitchen, safe use of tools, tree climbing, and nature art.

**Providing your children with opportunities to:** 

Risk take, problem solve, thinking skills, build confidence, boost self-esteem, develop imagination, and build on social skills.

Monday 12th April to Friday 16th April

9am-3pm

At: Westfield Primary School,
Clayton Crescent, Runcorn,