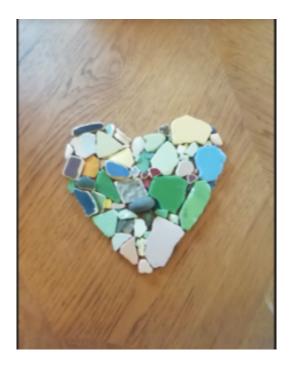

# OUTSTANDING HOMEWORK FROM YEAR 2

"During this half term Cherry Class have been studying the work of Andy Goldsworthy. He is famous for his sculptures. They have studied some of his most famous pieces and have been working towards creating their own in class. As a homework challenge, the children were set the task of recreating some of his pieces. It was a completely open ended task, they could use any medium of their choosing. The results were amazing. Objects used ranged from lego, to pasta, to jewels to sweets. The results were so creative and full of talent."