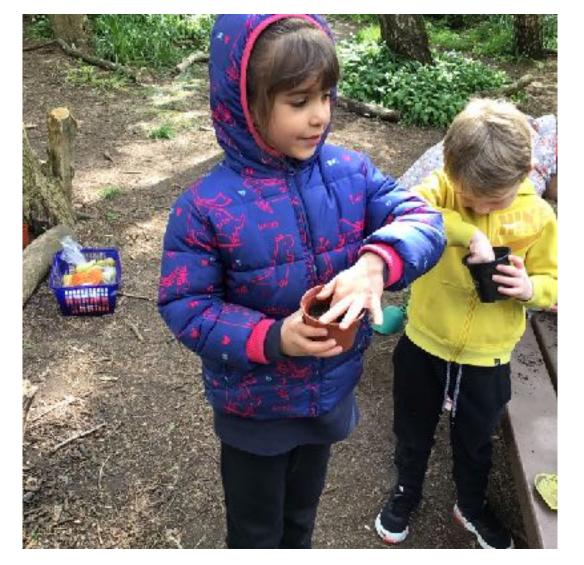

Larch 96.8%

Birch - 98.1%

Oak 97.0%

Well done to Birch Class with 98.1%

Promoting independence, individuality and an inquisitive mind.

Our sunflower day was a success. The children from Cherry, Maple and Oak class really enjoyed their session with Craig our gardener. If you plant your sunflower seed, please send us updates. If you need any more seeds then please ask.

Just a few pictures from the day.