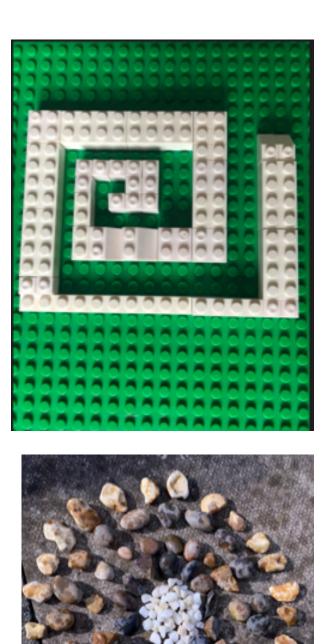

# OUTSTANDING HOMEWORK FROM YEAR 2

"During this half term Cherry Class have been studying the work of Andy Goldsworthy. He is famous for his sculptures. They have studied some of his most famous pieces and have been working towards creating their own in class. As a homework challenge, the children were set the task of recreating some of his pieces. It was a completely open ended task, they could use any medium of their choosing. The results were amazing. Objects used ranged from lego, to pasta, to jewels to sweets. The results were so creative and full of talent."