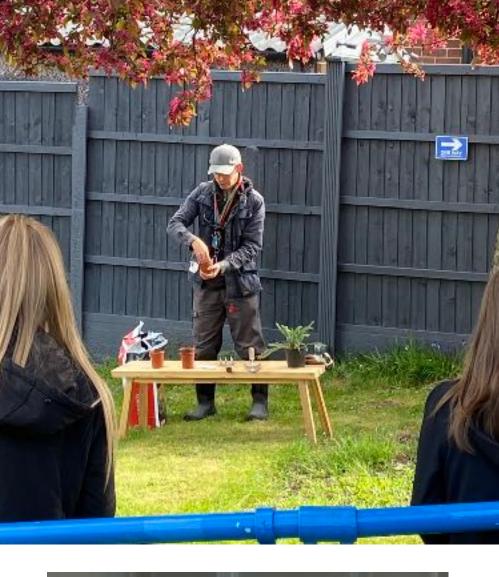

Larch 96.8%

Birch - 98.1%

Oak 97.0%

Well done to Birch Class with 98.1%

Promoting independence, individuality and an inquisitive mind.

Our sunflower day was a success. The children from Cherry, Maple and Oak class really enjoyed their session with Craig our gardener. If you plant your sunflower seed, please send us updates. If you need any more seeds then please ask.

Just a few pictures from the day.