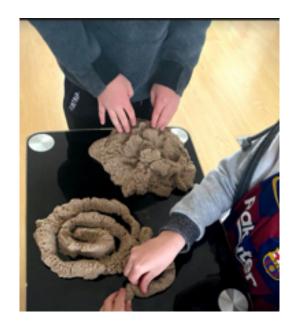

# OUTSTANDING HOMEWORK FROM YEAR 2

"During this half term Cherry Class have been studying the work of Andy Goldsworthy. He is famous for his sculptures. They have studied some of his most famous pieces and have been working towards creating their own in class. As a homework challenge, the children were set the task of recreating some of his pieces. It was a completely open ended task, they could use any medium of their choosing. The results were amazing. Objects used ranged from lego, to pasta, to jewels to sweets. The results were so creative and full of talent."