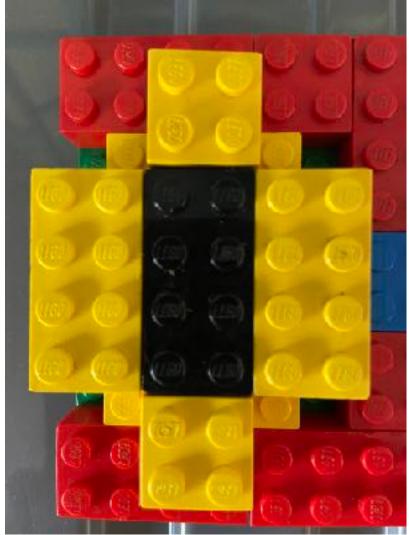

# OUTSTANDING HOMEWORK FROM YEAR 2

"During this half term Cherry Class have been studying the work of Andy Goldsworthy. He is famous for his sculptures. They have studied some of his most famous pieces and have been working towards creating their own in class. As a homework challenge, the children were set the task of recreating some of his pieces. It was a completely open ended task, they could use any medium of their choosing. The results were amazing. Objects used ranged from lego, to pasta, to jewels to sweets. The results were so creative and full of talent."