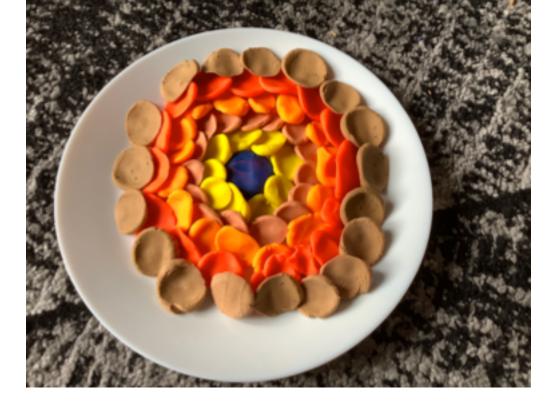

# OUTSTANDING HOMEWORK FROM YEAR 2

"During this half term Cherry Class have been studying the work of Andy Goldsworthy. He is famous for his sculptures. They have studied some of his most famous pieces and have been working towards creating their own in class. As a homework challenge, the children were set the task of recreating some of his pieces. It was a completely open ended task, they could use any medium of their choosing. The results were amazing. Objects used ranged from lego, to pasta, to jewels to sweets. The results were so creative and full of talent."