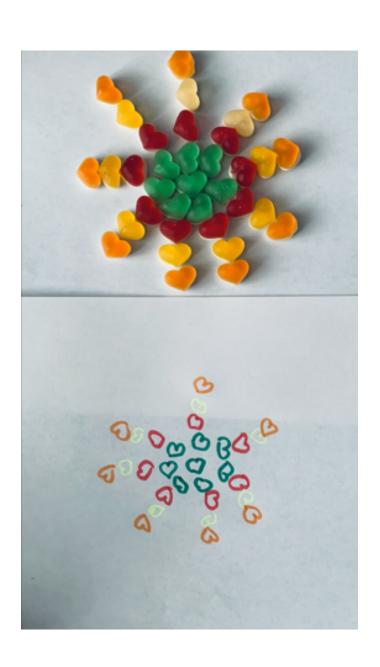

# OUTSTANDING HOMEWORK FROM YEAR 2

"During this half term Cherry Class have been studying the work of Andy Goldsworthy. He is famous for his sculptures. They have studied some of his most famous pieces and have been working towards creating their own in class. As a homework challenge, the children were set the task of recreating some of his pieces. It was a completely open ended task, they could use any medium of their choosing. The results were amazing. Objects used ranged from lego, to pasta, to jewels to sweets. The results were so creative and full of talent."