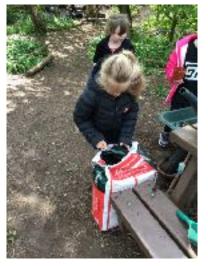

Larch 96.8%

Birch - 98.1%

Oak 97.0%

Well done to Birch Class with 98.1%

Promoting independence, individuality and an inquisitive mind.

Our sunflower day was a success. The children from Cherry, Maple and Oak class really enjoyed their session with Craig our gardener. If you plant your sunflower seed, please send us updates. If you need any more seeds then please ask.

Just a few pictures from the day.