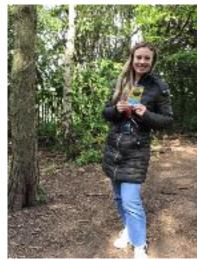

Larch 96.8%

Birch - 98.1%

Oak 97.0%

Well done to Birch Class with 98.1%

Promoting independence, individuality and an inquisitive mind.

Our sunflower day was a success. The children from Cherry, Maple and Oak class really enjoyed their session with Craig our gardener. If you plant your sunflower seed, please send us updates. If you need any more seeds then please ask.

Just a few pictures from the day.