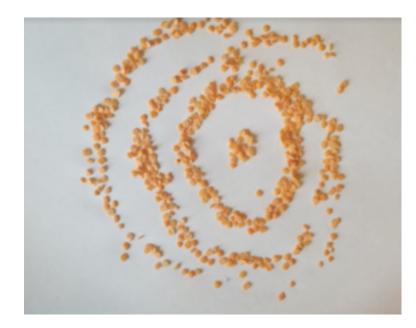

# OUTSTANDING HOMEWORK FROM YEAR 2

"During this half term Cherry Class have been studying the work of Andy Goldsworthy. He is famous for his sculptures. They have studied some of his most famous pieces and have been working towards creating their own in class. As a homework challenge, the children were set the task of recreating some of his pieces. It was a completely open ended task, they could use any medium of their choosing. The results were amazing. Objects used ranged from lego, to pasta, to jewels to sweets. The results were so creative and full of talent."