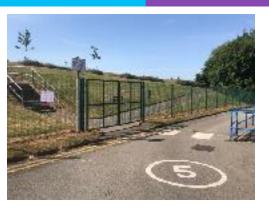

## Westfield Primary School Lockdown Newsletter 27th May 2020

Main 'way in' through the car park gates.

Year 6 - 2m distance markings.

Year 6 this way down the ramp.

Way out only.

Reception and Year 1 way in.

Reception and Year 1 - 2m distance markings.

I thought you would like to see how we have started to mark out the one way system, observing 2m social distancing. More pictures to follow.