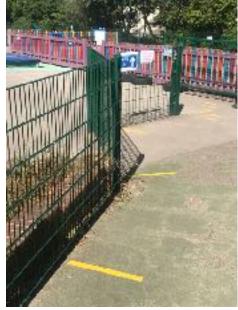

## Westfield Primary School Lockdown Newsletter 27th May 2020

Main 'way in' through the car park gates.

Year 6 - 2m distance markings.

Year 6 this way down the ramp.

Way out only.

Reception and Year 1 way in.

Reception and Year 1 - 2m distance markings.

I thought you would like to see how we have started to mark out the one way system, observing 2m social distancing. More pictures to follow.