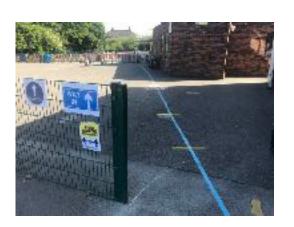

Reception and Year 1 - 2m distance markings.

I thought you would like to see how we have started to mark out the one way system, observing 2m social distancing. More pictures to follow.