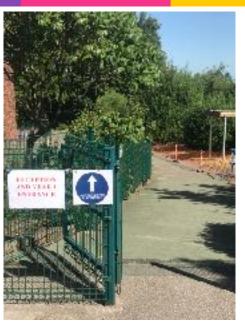

## Westfield Primary School Lockdown Newsletter 27th May 2020

Main 'way in' through the car park gates.

Year 6 - 2m distance markings.

Year 6 this way down the ramp.

Way out only.

Reception and Year 1 way in.

Reception and Year 1 - 2m distance markings.

I thought you would like to see how we have started to mark out the one way system, observing 2m social distancing. More pictures to follow.