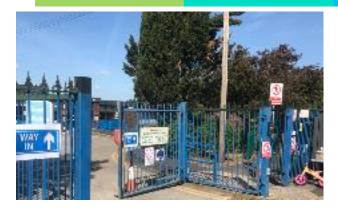

## Westfield Primary School Lockdown Newsletter 27th May 2020

Main 'way in' through the car park gates.

Year 6 - 2m distance markings.

Year 6 this way down the ramp.

Way out only.

Reception and Year 1 way in.