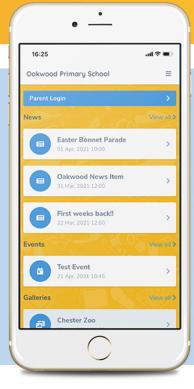

You must have your email linked with the school

TAKE A LOOK
AROUND

See all action items on your dashboard

Click to respond or book for each child

Click the envelope to see your recent messages

Click these 3 lines to: