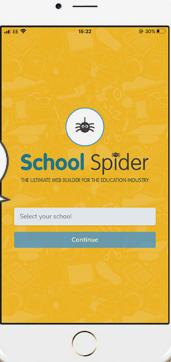

## LOGGING IN

Once you have selected the school, you will see posts from the school website. Click parent dashboard to login or create an account. Create an account by pressing "create account" and enter your email address.